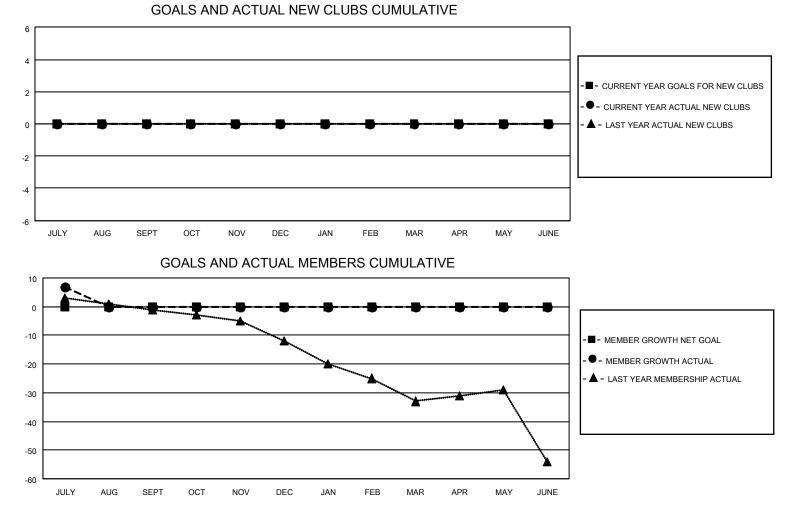

## LOCATION ALASKA

District 49 B

Results as of: 7/31/2020

| Clubs                 |               |           |               | Members               |                         |                         |                                                    |  |  |
|-----------------------|---------------|-----------|---------------|-----------------------|-------------------------|-------------------------|----------------------------------------------------|--|--|
| RESULTS FOR 2020-2021 |               |           |               | RESULTS FOR 2020-2021 |                         |                         |                                                    |  |  |
| QUARTER               | NEW CLUB GOAL | NEW CLUBS | DROPPED CLUBS | QUARTER               | IBER GROWTH NET<br>GOAL | MEMBER GROWTH<br>ACTUAL | DROPPED<br>MEMBERS ACTUAL<br>(including transfers) |  |  |
| JULY/AUG/SEPT         | 0             | 0         | 0             | JULY/AUG/SEPT         | 0                       | 15                      | 6                                                  |  |  |
| OCT/NOV/DEC           | 0             | 0         | 0             | OCT/NOV/DEC           | 0                       | 0                       | 0                                                  |  |  |
| JAN/FEB/MAR           | 0             | 0         | 0             | JAN/FEB/MAR           | 0                       | 0                       | 0                                                  |  |  |
| APR/MAY/JUNE          | 0             | 0         | 0             | APR/MAY/JUNE          | 0                       | 0                       | 0                                                  |  |  |